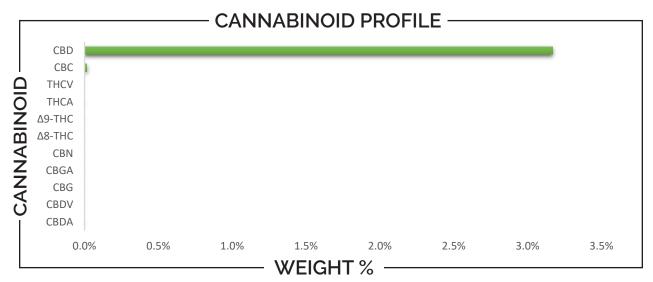

| CANNABINOID                                                                                     |  | WEIGHT (%)         |      |        | MG/Container (8g)              |                  |
|-------------------------------------------------------------------------------------------------|--|--------------------|------|--------|--------------------------------|------------------|
| CBC                                                                                             |  | <b></b>            | 0.02 |        | 1.                             | 36               |
| CBD                                                                                             |  | <b></b>            | 3.17 |        | <b>→</b> 25                    | 3.5              |
| CBDA                                                                                            |  | <b>→</b>           | ND   |        | <b>→</b> N                     | ID               |
| CBDV                                                                                            |  | <b></b>            | ND   |        | <b>→</b> N                     | ID               |
| CBG                                                                                             |  | <b></b>            | ND   |        | <b>→</b> N                     | ID               |
| CBGA                                                                                            |  | <b></b>            | ND   |        | → ND                           |                  |
| CBN                                                                                             |  | <b></b>            | ND   |        | → ND                           |                  |
| Δ8-ΤΗС                                                                                          |  | <b></b>            | ND   |        | → ND                           |                  |
| Δ9-THC                                                                                          |  | <b></b>            | ND   |        | → ND                           |                  |
| THCA                                                                                            |  | <b></b>            | ND   |        | → ND                           |                  |
| THCV                                                                                            |  | <b>→</b>           | ND   |        | → ND                           |                  |
| Analysis Method: TP-POT-05 Total THC = (0.877 x THCA) + Δ9-THC Total CRD = (0.877 x CRDA) + CRD |  | Prepare<br>Prep Da | ,    | 1/2023 | Analyzed By:<br>Analysis Date: | BRB<br>4/14/2023 |

APR1423A-POT

ND = Not Detected

Total CBD = (0.877 x CBDA) + CBD

APPROVED BY: **JUSTIN HALL** LAB DIRECTOR

Batch ID:

4/17/2023

**SIGNATURE** 

SIGNED ON