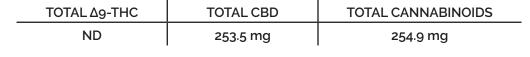

| CANNABINOID                                                                                     |  | WEIGHT (%)         |      |        | MG/Container (8g)              |                  |
|-------------------------------------------------------------------------------------------------|--|--------------------|------|--------|--------------------------------|------------------|
| CBC                                                                                             |  | <b></b>            | 0.02 |        | 1.                             | 36               |
| CBD                                                                                             |  | <b></b>            | 3.17 |        | <b>→</b> 25                    | 3.5              |
| CBDA                                                                                            |  | <b>→</b>           | ND   |        | <b>→</b> N                     | ID               |
| CBDV                                                                                            |  | <b></b>            | ND   |        | <b>→</b> N                     | ID               |
| CBG                                                                                             |  | <b></b>            | ND   |        | <b>→</b> N                     | ID               |
| CBGA                                                                                            |  | <b></b>            | ND   |        | → ND                           |                  |
| CBN                                                                                             |  | <b></b>            | ND   |        | → ND                           |                  |
| Δ8-ΤΗС                                                                                          |  | <b></b>            | ND   |        | → ND                           |                  |
| Δ9-THC                                                                                          |  | <b></b>            | ND   |        | → ND                           |                  |
| THCA                                                                                            |  | <b></b>            | ND   |        | → ND                           |                  |
| THCV                                                                                            |  | <b>→</b>           | ND   |        | → ND                           |                  |
| Analysis Method: TP-POT-05 Total THC = (0.877 x THCA) + Δ9-THC Total CRD = (0.877 x CRDA) + CRD |  | Prepare<br>Prep Da | ,    | 1/2023 | Analyzed By:<br>Analysis Date: | BRB<br>4/14/2023 |

APR1423A-POT

ND = Not Detected

Total CBD = (0.877 x CBDA) + CBD

APPROVED BY: **JUSTIN HALL** LAB DIRECTOR

Batch ID:

4/17/2023

**SIGNATURE** 

SIGNED ON