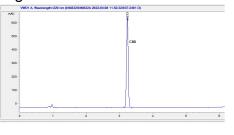

#### Chromatogram

#### Cannabinoid Profile by HPLC

| Cannabinoid                                       | % wt | mg/unit |
|---------------------------------------------------|------|---------|
| CBD                                               | 1.57 | 49.93   |
| Total Cannabinoids                                | 1.57 | 49.9    |
| Calculated THC Yield                              | 0.00 | 0.00    |
| Calculated CBD Yield                              | 1.57 | 49.93   |
| Calculated Maximum THC Yield = THC + 0.877 * THCA |      |         |
| Calculated Maximum CBD Yield = CBD + 0.877 * CBDA |      |         |