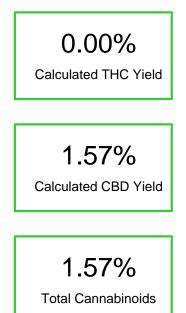

#### Cannabinoid Profile by HPLC

| Cannabinoid                                       | % wt | mg/unit |
|---------------------------------------------------|------|---------|
| CBD                                               | 1.57 | 49.93   |
| Total Cannabinoids                                | 1.57 | 49.9    |
| Calculated THC Yield                              | 0.00 | 0.00    |
| Calculated CBD Yield                              | 1.57 | 49.93   |
| Calculated Maximum THC Yield = THC + 0.877 * THCA |      |         |
| Calculated Maximum CBD Yield = CBD + 0.877 * CBDA |      |         |